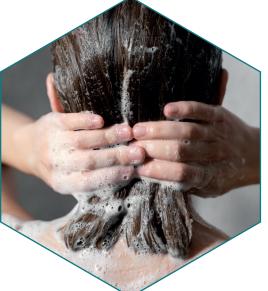

### Step 5: Wet and rinse

Without rinsing the product, then lather for about half a minute, and comb carefully using a cutting comb - first on the wide-toothed side, then on the narrow-toothed side. Wait 5 to 10 minutes. Wash off the entire product with warm water.