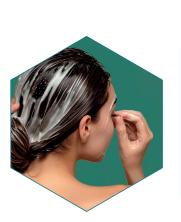

## Step 3 : Apply

Apply the product using a brush. Start 1 cm from the scalp and work towards the ends. Comb through.