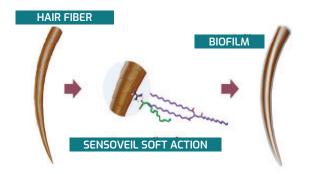

# SENSOVEIL SOFT MECHANISM OF ACTION

Sensoveil Soft is a plant-based product developed using proprietary technology that acts as an alipid substitute, forming a biofilm on the hair fiber thanks to intermolecular attractive forces.

## **HOW DOES IT WORK?**

On the outside of the hair fiber, Sensoveil Soft forms a homogeneous biofilm and ensures cuticle alignment.

# FRIZZ REDUCTION

Sensoveil Soft offers similar frizz reduction to Benchmark, with the advantage of being a plantbased product.