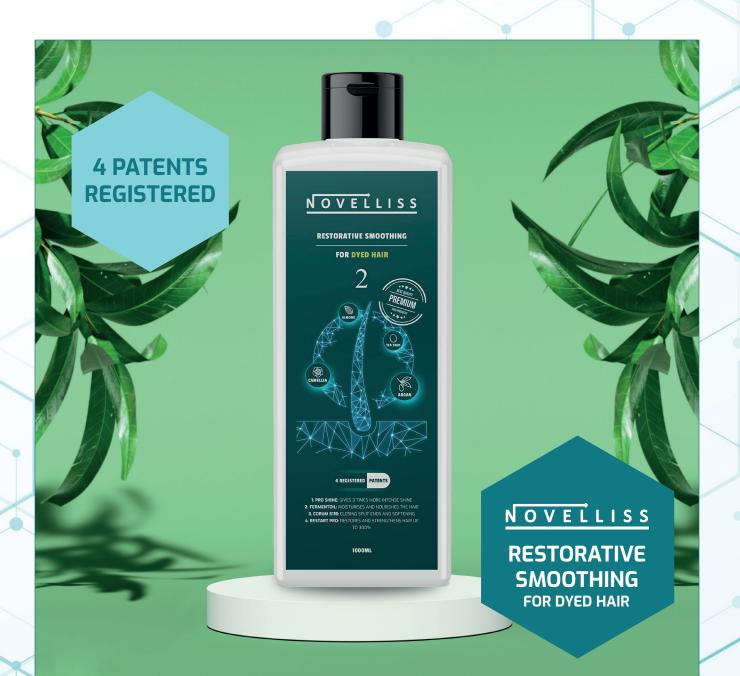

40 years of knowledge, expertise, and advanced technology are bringing the new gospel to the field that rejuvenates the hair from its first use!

NOVELLISS

A winning combination of four registered patents makes NOVELLISS system products the next product in the field of hair restoration.

This is the only product on the market that rejuvenates the hair from its first use!

## **PRO SHINE**

GIVES 3 TIMES MORE INTENSE SHINE

## **CORUM 5118**

CLOSES SPLIT ENDS
AND SOFTENS

3

## 4 BREVETS DÉPOSÉS

## **FERMENTOIL**

MOISTURISES AND NOURISHES THE HAIR

## **RESTART PRO**

RESTORES AND STRENGTHENS HAIR UP TO 300%