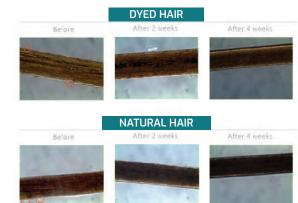

# FRIZZ REDUCTION

Sensoveil Soft offers similar frizz reduction to Benchmark, with the advantage of being a plantbased product.

### **ANTI-FRIZZ ACTION**

The Fermentoil complex, derived from the fermentation of plant oils, penetrates the hair fiber to moisturize.

Its action enhances shine and suppleness, leaving hair more disciplined and silky.

## **HOW DOES IT WORK?**

On the outside of the hair fiber, Sensoveil Soft forms a homogeneous biofilm and ensures cuticle alignment.