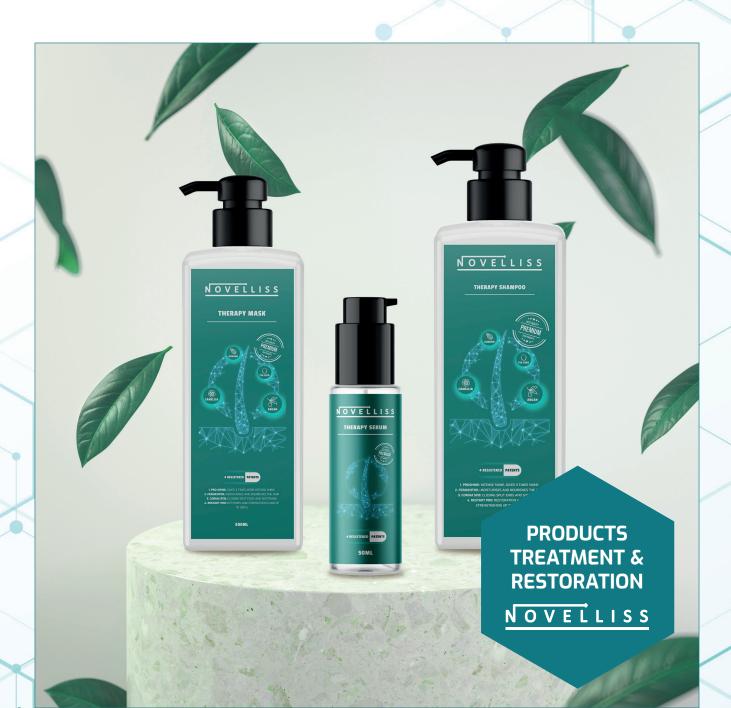

### THERAPY SHAMPOO

NOVELLISS Therapy Shampoo features a unique, 4-patent formula to restore and strengthen hair.

It contains a unique combination of natural oils: argan oil, camellia oil, green tea seed oil and almond oil to improve hair growth and prevent split ends.

Leaves hair shiny and silky. Suitable for all chemically-treated hair, especially after straightening.

1000ml

## THERAPY MASK

NOVELLISS HAIR MASK, whose unique formula has been patented 4 times, restores and strengthens hair.

It features a unique combination of natural oils: argan oil, camellia oil, green tea seed oil and almond oil to deeply nourish chemically-treated hair.

The mask prevents split ends and leaves hair moisturized, soft and silky, giving it body without weighing it down. Ideal for color-treated, bleached, permed or relaxed hair.

500ml

NOVELLISS THERAPY SERUM protects hair from heat and provides extra hydration and nourishment, making it strong and healthy.

**SERUM** 

It helps repel environmental pollutants. Keep it in your handbag and use it daily to enjoy the refreshing sensation of its special fragrance.

Use 1 to 2 drops of serum, rubbing it evenly into the middle and ends of your hair.

The Therapy Serum provides optimal protection against heat.

50ml