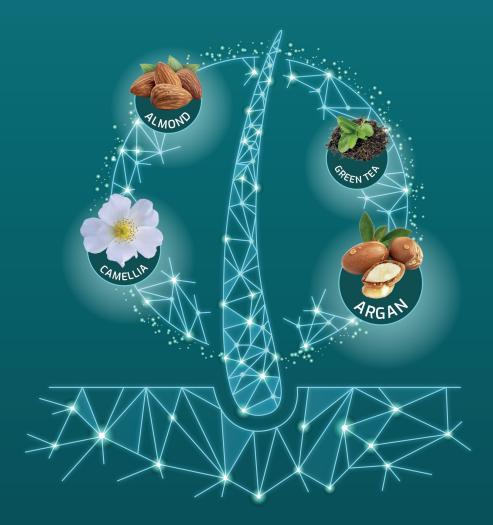

#### **ARGAN** OIL

- Promotes hair growth
- Moisturizes hair
- Eliminates dandruff and dry scalp
- Treats hair loss
- Protects against the sun
- Anti-frizz effect

#### **CAMELLIA** SEED OIL

- · Moisturizes hair
- Prevents split ends
- Makes hair shiny and smooth
- Strengthens hair fiber
- · Protects from the sun
- · Anti-oxidant effect

**GREEN TEA SEED OIL** 

- Moisturizes & softens deeply the hair
- Promotes hair growth
- Revitalizes dull & very tired hair
- Stimulates all the hair follicles
- Anti-oxidant effect

#### WEET **ALMOND OIL**

- · Treats dandruff
- · Reduces hair loss
- Moisturizes then strengthens hair
- Adds suppleness and shine to ends
- · Specially for dry, dull hair

### THERAPY SHAMPOO

NOVELLISS Therapy Shampoo features a unique, 4-patent formula to restore and strengthen hair.

It contains a unique combination of natural oils: argan oil, camellia oil, green tea seed oil and almond oil to improve hair growth and prevent split ends.

## THERAPY MASK

NOVELLISS HAIR MASK, whose unique formula has been patented 4 times, restores and strengthens hair.

It features a unique combination of natural oils: argan oil, camellia oil, green tea seed oil and almond oil to deeply nourish chemically-treated hair.