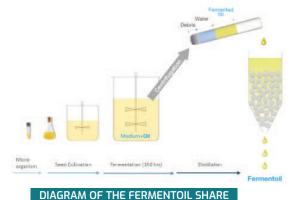

## **FERMENTOIL PRODUCTION & ACTION**

## **FERMENTOIL PRODUCTION & ACTION**

Restart PRO proactively repairs chemically damaged hair in 3 simultaneous steps:

## EACH OIL HAS A **DIFFERENT EFFECT**

When combined and fermented, the added effect of our technology gives the oil a better texture and a fresher feel, making it more effective.

## BETTER TEXTURE

Biotechnology makes the oil feel fresher and more effective. This is made possible by a process we call **fermentation**.

It's the most natural process, but delicately controlled.

## **OIL-BASED HAIR COMPLEX**

This combination is the result of a process we call "fermentation".

It's the most natural but delicately controlled process.