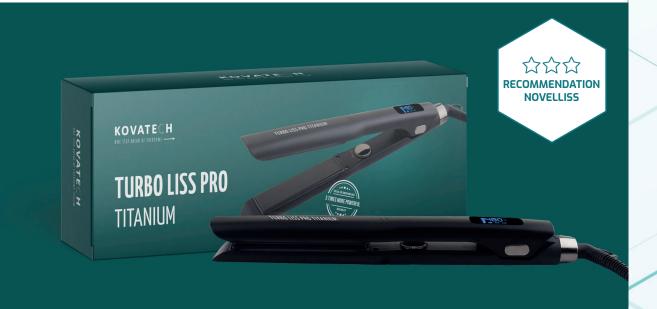

# TURBO LISS PRO PROFESSIONAL NANO-TITANIUM STRAIGHTENER

The titanium hair straightener is suitable for professional straightening treatments. It allows for faster straightening and increased shine. It produces silky, smooth, and revitalized hair. Adjustable temperature (80-250°C).

This straightener is ideal for all hair types and lengths. For silky, smooth, and static-free hair. Maintains the temperature throughout the treatment. Voltage circuit for global compatibility.

Ergonomic design with a professional 360° swivel cord.

## **ADVANTAGES OF THE TURBO LISS PRO TITANIUM:**

100% Solid Nano Titanium

Adjustable Temperature

**Maximum Temperature** 

Fast and Even Heating

Swivel Cord

Electromechanical Menu

☆ Power: 50-80W

☆ Voltage: 100-240V

☆ Plate Size : 42x106mm

☆ Temperature Range : 80-250°C (170-480°F)

☆ Temperature Step : 5°C (9°F)

☆ Sleep Mode: 10 to 60 minutes

☆ Cord Length: 3 meters