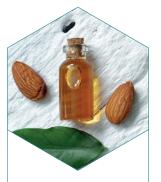

#### WEET **ALMOND OIL**

- · Treats dandruff
- · Reduces hair loss
- Moisturizes then strengthens hair
- Adds suppleness and shine to ends
- · Specially for dry, dull hair