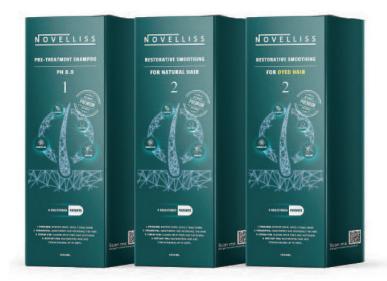

Restores up to 89% of hair's strength\*. Repairs up to 92% of damaged hair\*.

\*Compared to virgin hair

NOVELLISS pre-treatment shampoo prepares hair for optimal straightening results and eliminates styling residues and environmental pollution.

1000 mL

13

NOVELLISS hair
straightener is the latest
development in safe, effective
hair straightening products. We
use innovative new components,
protected by four patents, to create
an even more effective straightener
to meet the growing demands of
hairdressers.

1000 mL

NOVELLISS hair
straightener is the latest
development in safe, effective
hair straightening products. We
use innovative new components,
protected by four patents, to create
an even more effective straightener
to meet the growing demands of
hairdressers.

1000 mL