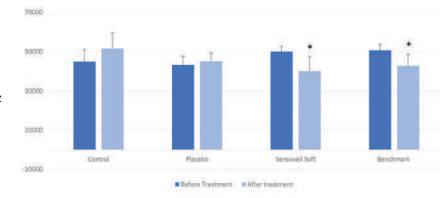

# FRIZZ REDUCTION

Sensoveil Soft offers similar frizz reduction to Benchmark, with the advantage of being a plantbased product.