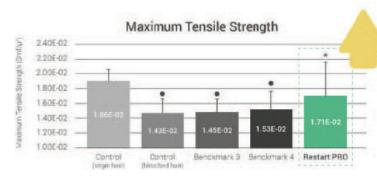

## **RESTART PRO ACTION**

Restart PRO protects the surface of the hair cuticle, reducing signs of abrasion, breakage and opening without build-up.

- 1) On virgin hair
- 2) On bleached hair
- 3) With Benchmark 2
- 4) With Restart Pro

## 1. Resistance protection during hair bleaching

9.9% increase in hair resistance and 25.3% improvement over the benchmark index

Restart PRO protects hair against up to

89%

### 2. Resistor repair after bleaching

19.6% increase in hair strength and 14. 2.8 times greater than Sand 4 2 respectively

Restart PRO repairs hair against damage up to 82%

Significant increase compared to the bleached and benchmark 3 control groups (px0.01 and px0.05) Significant increase compared to the virgin Control group (p<0.001)