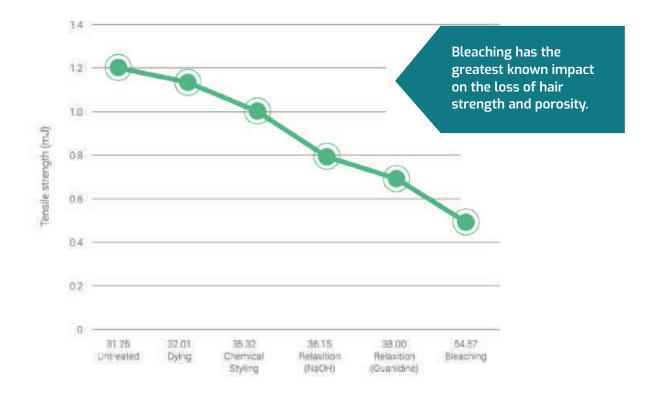

## HAIR DAMAGED BY AGGRESSIVE CHEMICAL TREATMENTS

Correlation between different chemical treatments, porosity and hair strength.

## 1. Resistance protection during hair bleaching

9.9% increase in hair resistance and 25.3% improvement over the benchmark index

Restart PRO protects hair against up to

89%

### 2. Resistor repair after bleaching

19.6% increase in hair strength and 14. 2.8 times greater than Sand 4 2 respectively

Restart PRO repairs hair against damage up to 82%

Significant increase compared to the bleached and benchmark 3 control groups (px0.01 and px0.05) Significant increase compared to the virgin Control group (p<0.001)