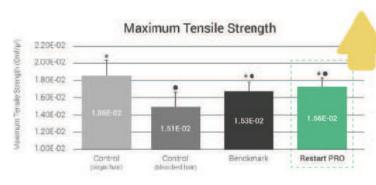

## 1. Resistance protection during hair bleaching

9.9% increase in hair resistance and 25.3% improvement over the benchmark index

Restart PRO protects hair against up to

89%

### 2. Resistor repair after bleaching

19.6% increase in hair strength and 14. 2.8 times greater than Sand 4 2 respectively

Restart PRO repairs hair against damage up to 82%

Significant increase compared to the bleached and benchmark 3 control groups (px0.01 and px0.05) Significant increase compared to the virgin Control group (p<0.001)

## 3. Assessment of hair cuticle protection by Scanning Electron Microscopy (SEM)

Protects hair from chemical aggressions such as bleaching

Increases the resistance of chemically damaged hair by up to 9.9%.