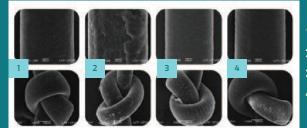

## **RESTART PRO ACTION**

Restart PRO protects the surface of the hair cuticle, reducing signs of abrasion, breakage and opening without build-up.

- 1) On virgin hair
- 2) On bleached hair
- 3) With Benchmark 2
- 4) With Restart Pro

## THE RESTART PRO EFFECT IN DETAIL

A cross-linking active ingredient based on the synergistic combination of an unsaturated dicarboxylic acid (itaconic acid), an amino acid (arginine), pro-vitamin BS (D-panthenol) and polysaccharides extracted from linseed and chia seed, using repair and protection mechanisms that enable proactive treatment of chemically damaged hair.