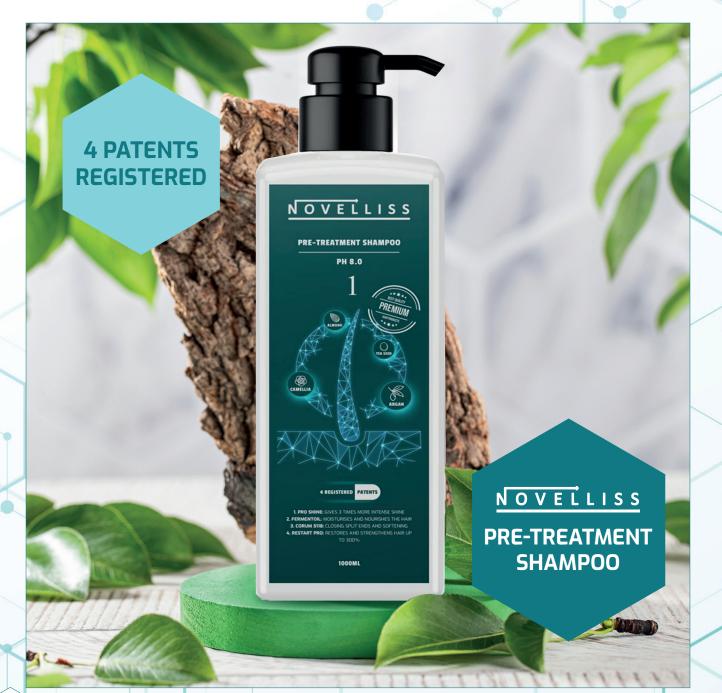

Restores up to 89% of hair's strength\*. Repairs up to 92% of damaged hair\*.

\*Compared to virgin hair

NOVELLISS pre-treatment shampoo prepares hair for optimal straightening results and eliminates styling residues and environmental pollution.

### THERAPY SHAMPOO

NOVELLISS Therapy Shampoo features a unique, 4-patent formula to restore and strengthen hair.

It contains a unique combination of natural oils: argan oil, camellia oil, green tea seed oil and almond oil to improve hair growth and prevent split ends.

Leaves hair shiny and silky. Suitable for all chemically-treated hair, especially after straightening.

1000ml