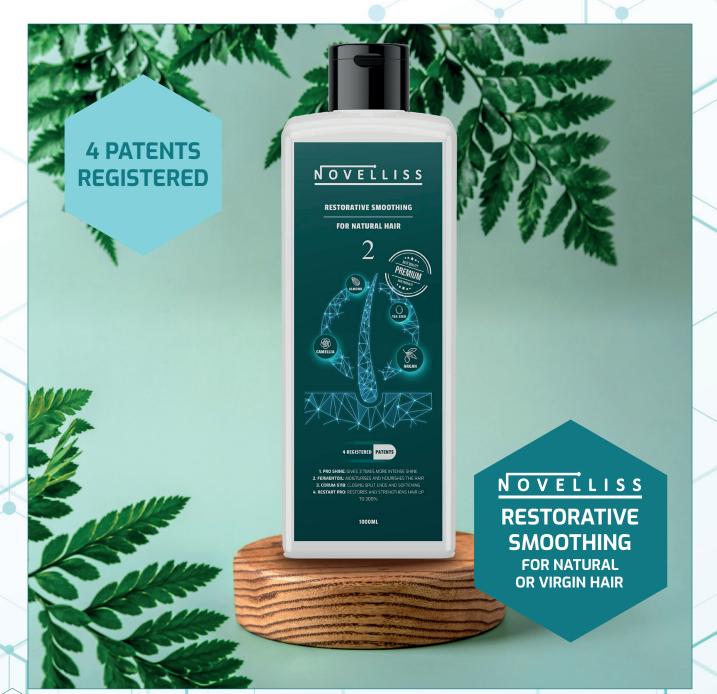

40 years of knowledge, expertise, and advanced technology are bringing the new gospel to the field that rejuvenates the hair from its first use!

NOVELLISS

A winning combination of four registered patents makes NOVELLISS system products the next product in the field of hair restoration.

This is the only product on the market that rejuvenates the hair from its first use!

## 4 BREVETS DÉPOSÉS