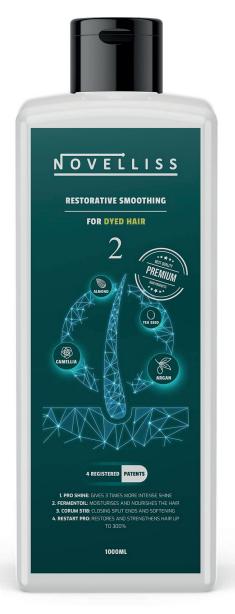

## **PRO SHINE**

GIVES 3 TIMES MORE INTENSE SHINE

## **CORUM 5118**

CLOSES SPLIT ENDS
AND SOFTENS

3

## 4 BREVETS DÉPOSÉS

## **FERMENTOIL**

MOISTURISES AND NOURISHES THE HAIR

## **RESTART PRO**

RESTORES AND STRENGTHENS HAIR UP TO 300%