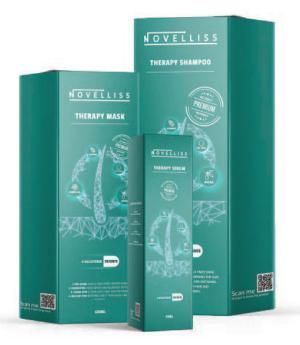

### THERAPY SHAMPOO

NOVELLISS Therapy Shampoo features a unique, 4-patent formula to restore and strengthen hair.

It contains a unique combination of natural oils: argan oil, camellia oil, green tea seed oil and almond oil to improve hair growth and prevent split ends.

## THERAPY MASK

NOVELLISS HAIR MASK, whose unique formula has been patented 4 times, restores and strengthens hair.

It features a unique combination of natural oils: argan oil, camellia oil, green tea seed oil and almond oil to deeply nourish chemically-treated hair.

The mask prevents split ends and leaves hair moisturized, soft and silky, giving it body without weighing it down. Ideal for color-treated, bleached, permed or relaxed hair.

500ml

NOVELLISS THERAPY SERUM protects hair from heat and provides extra hydration and nourishment, making it strong and healthy.

**SERUM** 

It helps repel environmental pollutants. Keep it in your handbag and use it daily to enjoy the refreshing sensation of its special fragrance.

Use 1 to 2 drops of serum, rubbing it evenly into the middle and ends of your hair.

The Therapy Serum provides optimal protection against heat.

50ml