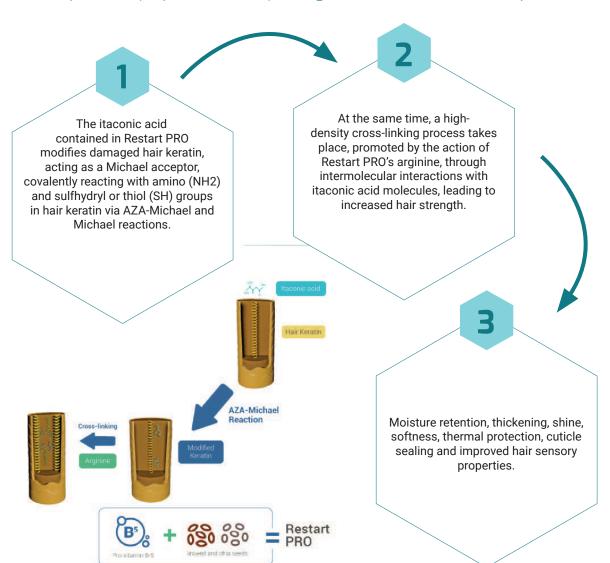

## THE RESTART PRO EFFECT IN DETAIL

A cross-linking active ingredient based on the synergistic combination of an unsaturated dicarboxylic acid (itaconic acid), an amino acid (arginine), pro-vitamin BS (D-panthenol) and polysaccharides extracted from linseed and chia seed, using repair and protection mechanisms that enable proactive treatment of chemically damaged hair.

## **FERMENTOIL PRODUCTION & ACTION**

Restart PRO proactively repairs chemically damaged hair in 3 simultaneous steps:

## **RESTART PRO ACTION**

Restart PRO protects the surface of the hair cuticle, reducing signs of abrasion, breakage and opening without build-up.

- 1) On virgin hair
- 2) On bleached hair
- 3) With Benchmark 2
- 4) With Restart Pro