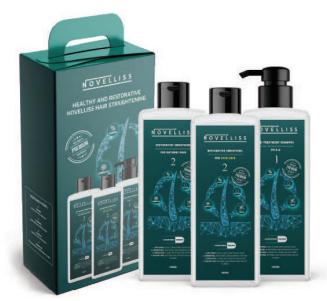

# LEARN ABOUT OUR NOVELLISS KITS AND STRENGTHEN YOUR HAIR

HEALTHY AND RESTORATIVE HAIR SMOOTHING KIT

TREATMENT AND RESTORATION PRODUCT KIT

3-STEP ACTIVE KITS FOR DAMAGED AND DRY HAIR NOVELLISS

HAIR PRODUCTS
IN A PERSONAL
GIFT BOX
NOVELLISS