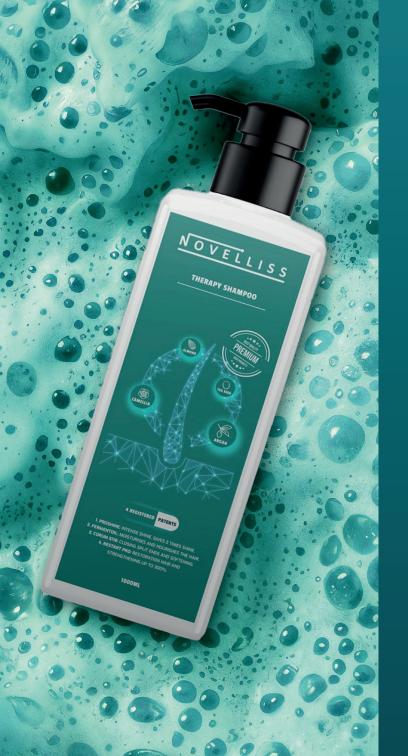

### THERAPY SHAMPOO

NOVELLISS Therapy Shampoo features a unique, 4-patent formula to restore and strengthen hair.

It contains a unique combination of natural oils: argan oil, camellia oil, green tea seed oil and almond oil to improve hair growth and prevent split ends.

Leaves hair shiny and silky. Suitable for all chemically-treated hair, especially after straightening.

1000ml