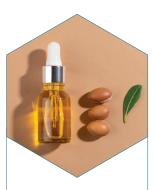

#### **ARGAN** OIL

- Promotes hair growth
- Moisturizes hair
- Eliminates dandruff and dry scalp
- Treats hair loss
- Protects against the sun
- Anti-frizz effect